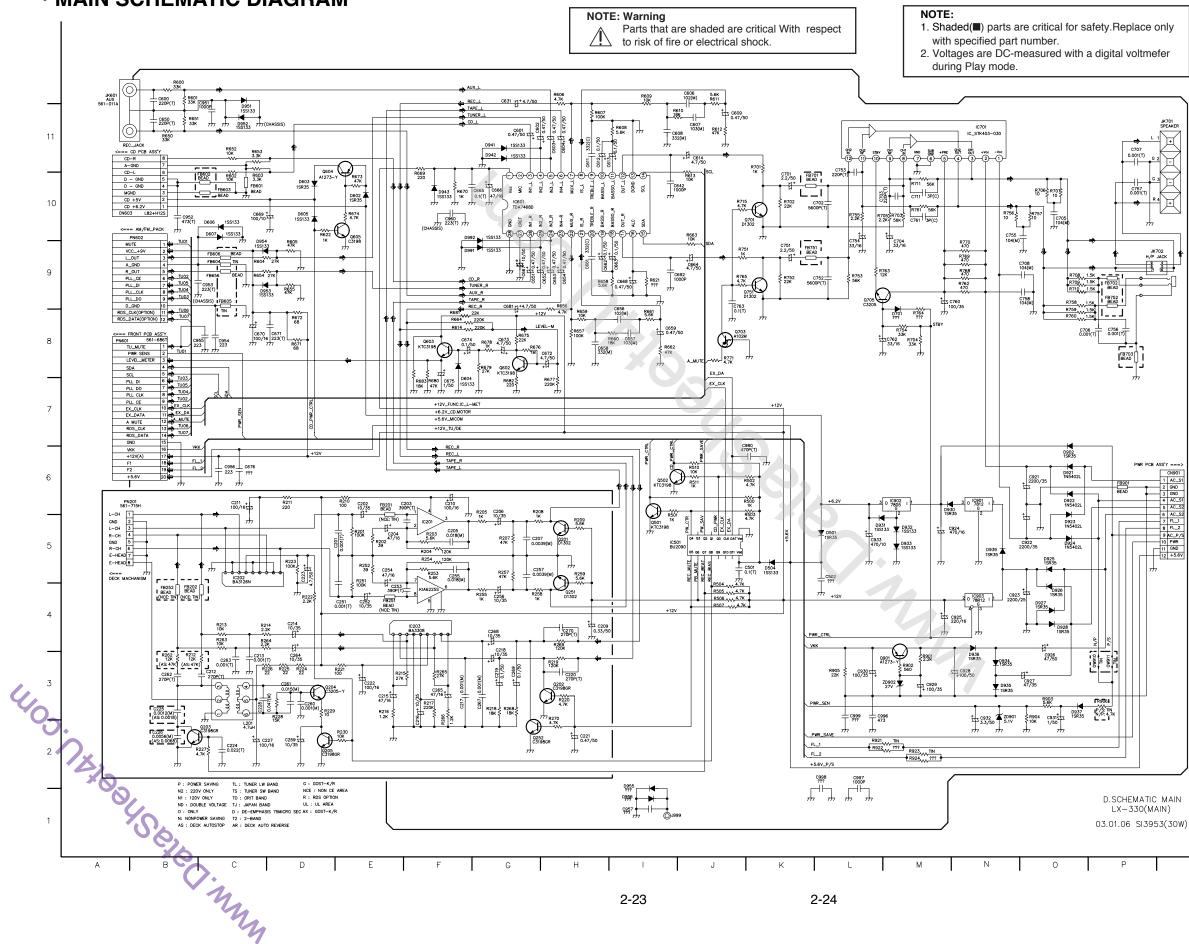

## MAIN SCHEMATIC DIAGRAM

| C201   E6   C227   N3   P701   AD   P711   M10     C203   E6   C327   03   R201   E5   P751   J9     C205   F5   C329   M3   R203   F5   R253   L9     C205   F5   C323   N3   R207   C5   R756   M10     C204   F4   C323   N3   R207   C5   R756   M10     C210   C4   C33   S321   L9   C31   C476   M10     C211   C4   C33   S321   C477   C4   R767   M10     C214   C4   C33   R764   M3   R764   M3     C216   F2   C33   C380   F2   F3   R776   M9     C214   C2   C397   L3   R217   R3   R776   M9     C214   C2   C397   L3   R204   C3   R787   M3   C | I |                                                                                                                                                                                                                                                                                                                                                                                                                                                                                                                                                                                                                                                                                                                                                                                                                                                                                                                                                                                                                                                                                                                                                                                                                                                                                                                                                                                                                                                                                                                                                                                                                                                                                                                                                                                                                                                                                                                                                                                                                                                                                                                                                                                                                                                                                                                                                                                                                                                                                               | LO                                                                                                                                                                                                                                                                                                                                                                                                                                                                                                                                                                                                                                                                                                                                                                                                                                                                                                                                                                                                                                                                                                                                                                                                                                                                                                                                                                                                                                                                                                                                                                                                                                                                                                                                                                                                                                                                                                                                                                                                                                                                                                                                                                                                                                                                                                                                                                                                                                                                                                                                                                                                                                                                                                                                                                                                                                                                                                                                      | CAI                                                                                                                                                                                                                                                                                                                                                                                                                  | ION                                                                                                                                          | i G                                                                                                                                                                                                                                                                                                                                                                                                                                                                                                                                                                                                                                                                                                                                                                                                                                                                                                                                                                                                                                                                                                                                                                                                                                                                                                                                                                                                                                                                                                                                                                                                                                                                                                                                                                                                                                                                                                                                                                                                                                                                                                                                                                                                                                                                                                                                                                                                                                                                                                                                                                                                                                                                                                                                                                                                                  | UID                                                                                                                                                                                                                                                                                                                                                                                                                                                                                                                                                                                                                                                                                                                                                                                                                                                                                                                                                                                                                                                                                                                                                                                                                                                                                                                                                                                                                                                                                                                                                                                                                                                                                                                                                                                                                                                                                                                                                                                                                                                                                                 | _                                                                                                                                    |                                                                                                                                                                                                                                                                                                                                                                                                                                                                                                                                                                                                                                                                                                                                                                                                                                                                                                                                                                                                                                                                             |    |
|----------------------------------------------------------------------------------------------------------------------------------------------------------------------------------------------------------------------------------------------------------------------------------------------------------------------------------------------------------------------------------------------------------------------------------------------------------------------------------------------------------------------------------------------------------------------|---|-----------------------------------------------------------------------------------------------------------------------------------------------------------------------------------------------------------------------------------------------------------------------------------------------------------------------------------------------------------------------------------------------------------------------------------------------------------------------------------------------------------------------------------------------------------------------------------------------------------------------------------------------------------------------------------------------------------------------------------------------------------------------------------------------------------------------------------------------------------------------------------------------------------------------------------------------------------------------------------------------------------------------------------------------------------------------------------------------------------------------------------------------------------------------------------------------------------------------------------------------------------------------------------------------------------------------------------------------------------------------------------------------------------------------------------------------------------------------------------------------------------------------------------------------------------------------------------------------------------------------------------------------------------------------------------------------------------------------------------------------------------------------------------------------------------------------------------------------------------------------------------------------------------------------------------------------------------------------------------------------------------------------------------------------------------------------------------------------------------------------------------------------------------------------------------------------------------------------------------------------------------------------------------------------------------------------------------------------------------------------------------------------------------------------------------------------------------------------------------------------|-----------------------------------------------------------------------------------------------------------------------------------------------------------------------------------------------------------------------------------------------------------------------------------------------------------------------------------------------------------------------------------------------------------------------------------------------------------------------------------------------------------------------------------------------------------------------------------------------------------------------------------------------------------------------------------------------------------------------------------------------------------------------------------------------------------------------------------------------------------------------------------------------------------------------------------------------------------------------------------------------------------------------------------------------------------------------------------------------------------------------------------------------------------------------------------------------------------------------------------------------------------------------------------------------------------------------------------------------------------------------------------------------------------------------------------------------------------------------------------------------------------------------------------------------------------------------------------------------------------------------------------------------------------------------------------------------------------------------------------------------------------------------------------------------------------------------------------------------------------------------------------------------------------------------------------------------------------------------------------------------------------------------------------------------------------------------------------------------------------------------------------------------------------------------------------------------------------------------------------------------------------------------------------------------------------------------------------------------------------------------------------------------------------------------------------------------------------------------------------------------------------------------------------------------------------------------------------------------------------------------------------------------------------------------------------------------------------------------------------------------------------------------------------------------------------------------------------------------------------------------------------------------------------------------------------------|----------------------------------------------------------------------------------------------------------------------------------------------------------------------------------------------------------------------------------------------------------------------------------------------------------------------------------------------------------------------------------------------------------------------|----------------------------------------------------------------------------------------------------------------------------------------------|----------------------------------------------------------------------------------------------------------------------------------------------------------------------------------------------------------------------------------------------------------------------------------------------------------------------------------------------------------------------------------------------------------------------------------------------------------------------------------------------------------------------------------------------------------------------------------------------------------------------------------------------------------------------------------------------------------------------------------------------------------------------------------------------------------------------------------------------------------------------------------------------------------------------------------------------------------------------------------------------------------------------------------------------------------------------------------------------------------------------------------------------------------------------------------------------------------------------------------------------------------------------------------------------------------------------------------------------------------------------------------------------------------------------------------------------------------------------------------------------------------------------------------------------------------------------------------------------------------------------------------------------------------------------------------------------------------------------------------------------------------------------------------------------------------------------------------------------------------------------------------------------------------------------------------------------------------------------------------------------------------------------------------------------------------------------------------------------------------------------------------------------------------------------------------------------------------------------------------------------------------------------------------------------------------------------------------------------------------------------------------------------------------------------------------------------------------------------------------------------------------------------------------------------------------------------------------------------------------------------------------------------------------------------------------------------------------------------------------------------------------------------------------------------------------------------|-----------------------------------------------------------------------------------------------------------------------------------------------------------------------------------------------------------------------------------------------------------------------------------------------------------------------------------------------------------------------------------------------------------------------------------------------------------------------------------------------------------------------------------------------------------------------------------------------------------------------------------------------------------------------------------------------------------------------------------------------------------------------------------------------------------------------------------------------------------------------------------------------------------------------------------------------------------------------------------------------------------------------------------------------------------------------------------------------------------------------------------------------------------------------------------------------------------------------------------------------------------------------------------------------------------------------------------------------------------------------------------------------------------------------------------------------------------------------------------------------------------------------------------------------------------------------------------------------------------------------------------------------------------------------------------------------------------------------------------------------------------------------------------------------------------------------------------------------------------------------------------------------------------------------------------------------------------------------------------------------------------------------------------------------------------------------------------------------------|--------------------------------------------------------------------------------------------------------------------------------------|-----------------------------------------------------------------------------------------------------------------------------------------------------------------------------------------------------------------------------------------------------------------------------------------------------------------------------------------------------------------------------------------------------------------------------------------------------------------------------------------------------------------------------------------------------------------------------------------------------------------------------------------------------------------------------------------------------------------------------------------------------------------------------------------------------------------------------------------------------------------------------------------------------------------------------------------------------------------------------------------------------------------------------------------------------------------------------|----|
| C269 G3 D931 L5 R266 F2 TU07 B8   C501 J5 D932 M5 R268 G3 TU07 B7   C501 J5 D934 M3 R269 H4 VKK K4   C600 B12 D935 N3 R500 J6 ZD901 N3   C601 G11 D936 N3 R501 J5 ZD902 M3   C602 G11 D937 N3 R503 J5 C604 H11 D942 G11 R505 J4   C607 J11 D942 G11 R507 J4 C607 G11 D951 C11 R507 J4 C607 G11 D951 C11 R607 J11 D955 C1 R507 J4 C607 G11 D951 C11 R603 C10 C612 H11 D955 C1 R600 B12 C613 G11 D956 C10 R603 C10 C650 B11 C652 B11 R603 C10 C621                                                                                                                     |   | C202<br>C203<br>C204<br>C205<br>C206<br>C205<br>C206<br>C207<br>C210<br>C211<br>C212<br>C213<br>C214<br>C215<br>C216<br>C216<br>C217<br>C216<br>C217<br>C218<br>C217<br>C218<br>C214<br>C212<br>C223<br>C224<br>C223<br>C224<br>C225<br>C226<br>C226<br>C226<br>C226<br>C227<br>C226<br>C226<br>C226                                                                                                                                                                                                                                                                                                                                                                                                                                                                                                                                                                                                                                                                                                                                                                                                                                                                                                                                                                                                                                                                                                                                                                                                                                                                                                                                                                                                                                                                                                                                                                                                                                                                                                                                                                                                                                                                                                                                                                                                                                                                                                                                                                                          | $\begin{array}{c} {\sf E5}\\ {\sf E6}\\ {\sf E6}\\ {\sf E5}\\ {\sf F5}\\ {\sf 56}\\ {\sf 66}\\ {\sf 65}\\ {\sf F4}\\ {\sf F6}\\ {\sf 66}\\ {\sf C3}\\ {\sf D4}\\ {\sf F3}\\ {\sf C4}\\ {\sf F3}\\ {\sf F2}\\ {\sf C3}\\ {\sf F4}\\ {\sf E5}\\ {\sf 56}\\ {\sf C4}\\ {\sf E5}\\ {\sf C2}\\ {\sf C3}\\ {\sf B2}\\ {\sf C2}\\ {\sf C3}\\ {\sf B4}\\ {\sf E5}\\ {\sf C2}\\ {\sf C3}\\ {\sf B2}\\ {\sf C3}\\ {\sf B3}\\ {\sf C3}\\ {\sf C4}\\ {\sf C4}\\ {\sf C4}\\ {\sf C5}\\ {\sf C6}\\ {\sf C5}\\ {\sf C4}\\ {\sf C6}\\ {\sf C6}\\ {\sf C6}\\ {\sf C6}\\ {\sf C3}\\ {\sf C4}\\ {\sf C6}\\ {\sf C6}\\$ | C926<br>C927<br>C928<br>C933<br>C933<br>C952<br>C933<br>C951<br>C952<br>C953<br>C952<br>C9552<br>C9552<br>C9552<br>C9554<br>C9556<br>C9567<br>C9560<br>C9566<br>C9567<br>C9860<br>C9863<br>C9863<br>C9863<br>C9863<br>C9863<br>D504<br>D504<br>D504<br>D504<br>D504<br>D504<br>D504<br>D504                                                                                                                          | N4<br>03<br>03<br>03<br>03<br>03<br>03<br>03<br>03<br>03<br>03<br>03<br>03<br>03                                                             | 075<br>02901<br>R201<br>R202<br>R203<br>R204<br>R207<br>R208<br>R207<br>R208<br>R207<br>R208<br>R207<br>R208<br>R207<br>R208<br>R211<br>R215<br>R214<br>R215<br>R214<br>R215<br>R217<br>R218<br>R229<br>R220<br>R220<br>R210<br>R211<br>R215<br>R214<br>R215<br>R215<br>R225<br>R255<br>R255<br>R255<br>R255<br>R255<br>R255<br>R255<br>R255<br>R255<br>R255<br>R255<br>R255<br>R255<br>R255<br>R255<br>R255<br>R255<br>R255<br>R255<br>R255<br>R255<br>R255<br>R255<br>R255<br>R255<br>R255<br>R255<br>R255<br>R255<br>R255<br>R255<br>R255<br>R255<br>R255<br>R255<br>R255<br>R255<br>R255<br>R255<br>R255<br>R255<br>R255<br>R255<br>R255<br>R255<br>R255<br>R255<br>R255<br>R255<br>R255<br>R255<br>R255<br>R255<br>R255<br>R255<br>R255<br>R255<br>R255<br>R255<br>R255<br>R255<br>R255<br>R255<br>R255<br>R255<br>R255<br>R255<br>R255<br>R255<br>R255<br>R255<br>R255<br>R255<br>R255<br>R255<br>R255<br>R255<br>R255<br>R255<br>R255<br>R255<br>R255<br>R255<br>R255<br>R255<br>R255<br>R255<br>R255<br>R255<br>R255<br>R255<br>R255<br>R255<br>R255<br>R255<br>R255<br>R255<br>R255<br>R255<br>R255<br>R255<br>R255<br>R255<br>R255<br>R255<br>R255<br>R255<br>R255<br>R255<br>R255<br>R255<br>R255<br>R255<br>R255<br>R255<br>R255<br>R255<br>R255<br>R255<br>R255<br>R255<br>R255<br>R255<br>R255<br>R255<br>R255<br>R255<br>R255<br>R255<br>R255<br>R255<br>R255<br>R255<br>R255<br>R255<br>R255<br>R255<br>R255<br>R255<br>R255<br>R255<br>R255<br>R255<br>R255<br>R255<br>R255<br>R255<br>R255<br>R255<br>R255<br>R255<br>R255<br>R255<br>R255<br>R255<br>R255<br>R255<br>R255<br>R255<br>R255<br>R255<br>R255<br>R255<br>R255<br>R255<br>R255<br>R255<br>R255<br>R255<br>R255<br>R255<br>R255<br>R255<br>R255<br>R255<br>R255<br>R255<br>R255<br>R255<br>R255<br>R255<br>R255<br>R255<br>R255<br>R255<br>R255<br>R255<br>R255<br>R255<br>R255<br>R255<br>R255<br>R255<br>R255<br>R255<br>R255<br>R255<br>R255<br>R255<br>R255<br>R255<br>R255<br>R255<br>R255<br>R255<br>R255<br>R255<br>R255<br>R255<br>R255<br>R255<br>R255<br>R255<br>R255<br>R255<br>R255<br>R255<br>R255<br>R255<br>R255<br>R255<br>R255<br>R255<br>R255<br>R255<br>R255<br>R255<br>R255<br>R255<br>R255<br>R255<br>R255<br>R255<br>R255<br>R255<br>R255<br>R255<br>R255<br>R255<br>R255<br>R255<br>R255<br>R255<br>R255<br>R255<br>R255<br>R255<br>R255<br>R255<br>R255<br>R255<br>R255<br>R255<br>R255<br>R255<br>R255<br>R255<br>R255<br>R255<br>R255<br>R255<br>R255<br>R255<br>R255<br>R255<br>R255<br>R255<br>R255<br>R255<br>R255<br>R255<br>R255<br>R255<br>R255<br>R255<br>R255<br>R255<br>R255<br>R255<br>R255<br>R255<br>R255<br>R255<br>R255<br>R255<br>R255<br>R255<br>R255<br>R255<br>R255<br>R255<br>R255<br>R255<br>R255<br>R255<br>R255<br>R255<br>R255<br>R255<br>R255<br>R255<br>R255<br>R255<br>R255<br>R255 | L3<br>E5<br>E5<br>F5<br>F5<br>G G5<br>G G6<br>H5<br>E<br>D6<br>B3<br>C4<br>E5<br>E5<br>F5<br>G G5<br>G G6<br>H5<br>E<br>D6<br>B3<br>C4<br>E5<br>F5<br>F5<br>G G5<br>G G6<br>H5<br>E5<br>F5<br>F5<br>G G5<br>G G6<br>H5<br>E5<br>F5<br>F5<br>G G5<br>G G6<br>H5<br>E5<br>F5<br>F5<br>F5<br>G G5<br>G G6<br>H5<br>E5<br>F5<br>F5<br>F5<br>F5<br>F5<br>F5<br>F5<br>F5<br>F5<br>F5<br>F5<br>F5<br>F5                                                                                                                                                                                                                                                                                                                                                                                                                                                                                                                                                                                                                                                                                                                                                                                                                                                                                                                                                                                                                                                                                                                                                                                                                                                                                                                                                                                                                                                                                                                                                                                                                                                                                                    | R711<br>R715<br>R751<br>R752<br>R755<br>R755<br>R755<br>R756<br>R756<br>R757<br>R758<br>R758<br>R758<br>R758<br>R758<br>R758<br>R758 | 109<br>199<br>199<br>100<br>100<br>100<br>100<br>100<br>100<br>100                                                                                                                                                                                                                                                                                                                                                                                                                                                                                                                                                                                                                                                                                                                                                                                                                                                                                                                                                                                                          | ny |
|                                                                                                                                                                                                                                                                                                                                                                                                                                                                                                                                                                      |   | $\begin{array}{l} c2566\\ c257\\ c259\\ c260\\ c261\\ c262\\ c262\\ c263\\ c264\\ c265\\ c264\\ c265\\ c267\\ c268\\ c267\\ c278\\ c268\\ c267\\ c278\\ c278$ | G4<br>G5<br>D23<br>D33<br>G3<br>G4<br>H4<br>J5<br>S12<br>G111<br>H111<br>H111<br>H111<br>H111<br>H111<br>H111<br>H111<br>H111<br>H111<br>H111<br>H111<br>H111<br>H111<br>H111<br>H111<br>H111<br>H111<br>H111<br>H111<br>H111<br>H111<br>H111<br>H111<br>H111<br>H111<br>H111<br>H111<br>H111<br>H111<br>H111<br>H111<br>H111<br>H111<br>H111<br>H111<br>H111<br>H111<br>H111<br>H111<br>H111<br>H111<br>H111<br>H111<br>H111<br>H111<br>H111<br>H111<br>H111<br>H111<br>H111<br>H111<br>H111<br>H111<br>H111<br>H111<br>H111<br>H111<br>H111<br>H111<br>H111<br>H111<br>H111<br>H111<br>H111<br>H111<br>H111<br>H111<br>H111<br>H111<br>H111<br>H111<br>H111<br>H111<br>H111<br>H111<br>H111<br>H111<br>H111<br>H111<br>H111<br>H111<br>H111<br>H111<br>H111<br>H111<br>H111<br>H111<br>H111<br>H111<br>H111<br>H111<br>H111<br>H111<br>H111<br>H111<br>H111<br>H111<br>H111<br>H111<br>H111<br>H111<br>H111<br>H111<br>H111<br>H111<br>H111<br>H111<br>H111<br>H111<br>H111<br>H111<br>H111<br>H111<br>H111<br>H111<br>H111<br>H111<br>H111<br>H111<br>H111<br>H111<br>H111<br>H111<br>H111<br>H111<br>H111<br>H111<br>H111<br>H111<br>H111<br>H111<br>H111<br>H111<br>H111<br>H111<br>H111<br>H111<br>H111<br>H111<br>H111<br>H111<br>H111<br>H111<br>H111<br>H111<br>H111<br>H111<br>H111<br>H111<br>H111<br>H111<br>H111<br>H111<br>H111<br>H111<br>H111<br>H111<br>H111<br>H111<br>H111<br>H111<br>H111<br>H111<br>H111<br>H111<br>H111<br>H111<br>H111<br>H111<br>H111<br>H111<br>H111<br>H111<br>H111<br>H111<br>H111<br>H111<br>H111<br>H111<br>H111<br>H111<br>H111<br>H111<br>H111<br>H111<br>H111<br>H111<br>H111<br>H111<br>H111<br>H111<br>H111<br>H111<br>H111<br>H111<br>H111<br>H111<br>H111<br>H111<br>H111<br>H111<br>H111<br>H111<br>H111<br>H111<br>H111<br>H111<br>H111<br>H111<br>H111<br>H111<br>H111<br>H111<br>H111<br>H111<br>H111<br>H111<br>H111<br>H111<br>H111<br>H111<br>H111<br>H111<br>H111<br>H111<br>H111<br>H111<br>H111<br>H111<br>H111<br>H111<br>H111<br>H111<br>H111<br>H111<br>H111<br>H111<br>H111<br>H111<br>H111<br>H111<br>H111<br>H111<br>H111<br>H111<br>H111<br>H111<br>H111<br>H111<br>H111<br>H111<br>H111<br>H111<br>H111<br>H111<br>H111<br>H111<br>H111<br>H111<br>H111<br>H111<br>H111<br>H111<br>H111<br>H111<br>H111<br>H111<br>H111<br>H111<br>H111<br>H111<br>H111<br>H111<br>H111<br>H111<br>H111<br>H111<br>H111<br>H111<br>H111<br>H111<br>H111<br>H111<br>H111<br>H111<br>H111<br>H111<br>H111<br>H111<br>H111<br>H111<br>H111<br>H111<br>H111<br>H111<br>H111<br>H111<br>H111<br>H111<br>H111<br>H111<br>H111<br>H111<br>H111<br>H111<br>H111<br>H111<br>H111<br>H111<br>H111<br>H111<br>H111<br>H111<br>H111<br>H111<br>H111<br>H111<br>H111<br>H111<br>H111<br>H111<br>H111<br>H111<br>H111<br>H111<br>H111<br>H111<br>H111<br>H111<br>H1111<br>H111<br>H111<br>H111<br>H1                                                                                            | D701<br>D902<br>D902<br>D922<br>D923<br>D924<br>D925<br>D924<br>D925<br>D926<br>D927<br>D926<br>D927<br>D926<br>D927<br>D928<br>D931<br>D933<br>D934<br>D935<br>D935<br>D937<br>D939<br>D937<br>D939<br>D937<br>D939<br>D937<br>D939<br>D937<br>D939<br>D937<br>D939<br>D937<br>D939<br>D937<br>D939<br>D937<br>D939<br>D937<br>D939<br>D937<br>D939<br>D937<br>D939<br>D937<br>D939<br>D937<br>D939<br>D937<br>D937 | M860660555444465533333351111011197021211F910684446000050554456000444655333333351111011197021115910684446000055545450111660000000000000000000 | R2523 R2557 R2557 R2557 R2557 R2557 R2557 R2557 R2557 R2558 R2562 R2563 R2567 R2568 R2569 R2570 R2501                                                                                                                                                                                                                                                                                                                                                                                                                                                                                                                                                                                                                                                                                        | E5<br>F5<br>F5<br>F5<br>F6<br>G4<br>G5<br>G4<br>H5<br>G4<br>F2<br>G3<br>H4<br>H3<br>J5<br>J5<br>J4<br>J4<br>J4<br>J4<br>J4<br>J4<br>J6<br>B12<br>C9<br>D9<br>H11<br>H11<br>H11<br>J2<br>J5<br>B12<br>C10<br>C9<br>D9<br>H12<br>H11<br>H11<br>H12<br>J5<br>B12<br>C1<br>C9<br>H13<br>H13<br>J5<br>F10<br>B12<br>C1<br>C1<br>B12<br>C1<br>B12<br>C1<br>B12<br>C1<br>B12<br>C1<br>B12<br>C1<br>B12<br>C1<br>B12<br>C1<br>B12<br>C1<br>B12<br>C1<br>B12<br>C1<br>B12<br>C1<br>B12<br>C1<br>B12<br>C1<br>B12<br>C1<br>B12<br>C1<br>B12<br>C1<br>B12<br>C1<br>B12<br>C1<br>B12<br>C1<br>B12<br>C1<br>B12<br>C1<br>B12<br>C1<br>B12<br>C1<br>B12<br>C1<br>B12<br>C1<br>B12<br>C1<br>B12<br>C1<br>B12<br>C1<br>B12<br>C1<br>B12<br>C1<br>B12<br>C1<br>B12<br>C1<br>B12<br>C1<br>B12<br>C1<br>B12<br>C1<br>B12<br>C1<br>B12<br>C1<br>B12<br>C1<br>B12<br>C1<br>B12<br>C1<br>B12<br>C1<br>B12<br>C1<br>B12<br>C1<br>B12<br>C1<br>B12<br>C1<br>B12<br>C1<br>B12<br>C1<br>B12<br>C1<br>B12<br>C1<br>B12<br>C1<br>B12<br>C1<br>B12<br>C1<br>B12<br>C1<br>B12<br>C1<br>B12<br>C1<br>B12<br>C1<br>B12<br>C1<br>B12<br>C1<br>B12<br>C1<br>B12<br>C1<br>B12<br>C1<br>B12<br>C1<br>B12<br>C1<br>B12<br>C1<br>B12<br>C1<br>B12<br>C1<br>B12<br>C1<br>B12<br>C1<br>B12<br>C1<br>B12<br>C1<br>B12<br>C1<br>B12<br>C1<br>B12<br>C1<br>B12<br>C1<br>B12<br>C1<br>B12<br>C1<br>B12<br>C1<br>B12<br>C1<br>B12<br>C1<br>B12<br>C1<br>B12<br>C1<br>B12<br>C1<br>B12<br>C1<br>B12<br>C1<br>B12<br>C1<br>B12<br>C1<br>B12<br>C1<br>B12<br>C1<br>B12<br>C1<br>B12<br>C1<br>B12<br>C1<br>B12<br>C1<br>B12<br>C1<br>B12<br>C1<br>B12<br>C1<br>B12<br>C1<br>B12<br>C1<br>B12<br>C1<br>B12<br>C1<br>B12<br>C1<br>B12<br>C1<br>B12<br>C1<br>B12<br>C1<br>B12<br>C1<br>B12<br>C1<br>B12<br>C1<br>B12<br>C1<br>B12<br>C1<br>B12<br>C1<br>B12<br>C1<br>B12<br>C1<br>B12<br>C1<br>B12<br>C1<br>B12<br>C1<br>B12<br>C1<br>B12<br>C1<br>B12<br>C1<br>B12<br>C1<br>B12<br>C1<br>B12<br>C1<br>B12<br>C1<br>C1<br>B12<br>C1<br>C1<br>B12<br>C1<br>C1<br>C1<br>B12<br>C1<br>C1<br>C1<br>C1<br>C1<br>C1<br>C1<br>C1<br>C1<br>C1<br>C1<br>C1<br>C1 | TU01<br>TU02<br>TU03<br>TU03<br>TU04<br>TU04<br>TU05<br>TU05<br>TU06<br>TU06<br>TU06<br>TU07<br>VKK<br>VKK<br>ZD901                  | 88<br>89<br>87<br>89<br>87<br>89<br>87<br>89<br>87<br>88<br>87<br>88<br>87<br>88<br>87<br>88<br>87<br>88<br>87<br>88<br>87<br>88<br>87<br>88<br>87<br>88<br>87<br>88<br>87<br>88<br>87<br>88<br>87<br>88<br>87<br>88<br>87<br>80<br>87<br>80<br>87<br>80<br>87<br>80<br>87<br>80<br>87<br>80<br>87<br>80<br>87<br>80<br>87<br>80<br>87<br>80<br>87<br>80<br>87<br>80<br>87<br>80<br>87<br>80<br>87<br>80<br>87<br>80<br>87<br>80<br>87<br>80<br>87<br>80<br>87<br>80<br>87<br>80<br>87<br>80<br>87<br>80<br>87<br>80<br>87<br>80<br>87<br>80<br>87<br>80<br>87<br>80<br>87<br>80<br>87<br>80<br>87<br>80<br>87<br>80<br>87<br>80<br>87<br>80<br>87<br>80<br>87<br>80<br>87<br>80<br>87<br>80<br>87<br>80<br>87<br>80<br>87<br>80<br>87<br>80<br>87<br>80<br>87<br>80<br>87<br>80<br>87<br>80<br>87<br>80<br>87<br>80<br>87<br>80<br>87<br>80<br>87<br>80<br>87<br>80<br>87<br>80<br>87<br>80<br>87<br>88<br>87<br>88<br>87<br>88<br>87<br>88<br>87<br>88<br>87<br>88<br>87<br>88<br>87<br>88<br>87<br>88<br>87<br>88<br>87<br>88<br>87<br>88<br>87<br>888<br>87<br>88<br>88 |    |